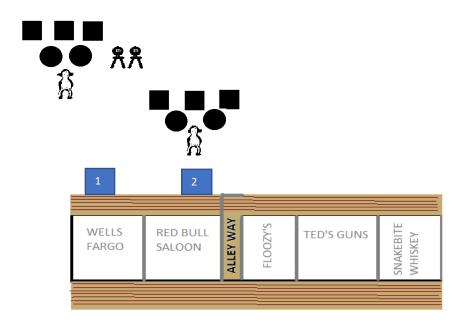

## Two Shooting Positions:

- > Table outside Wells Fargo office
- > Bar outside Red Bull Saloon

## GUN ORDER -- RIFLE -- SHOTGUN -- PISTOLS

**START:** Position 1 -- Holding Rifle at Port Arms

Indicate Ready: " It's so cold, my boots froze to the ground "

## AT THE BEEP:

<u>RIFLE</u>: Engage the rifle targets as follows, IN ANY ORDER

Single-tap each square. Double-tap each circle

and Tripple-tap the Snowman

SHOTGUN: Engage the two paddle targets until down