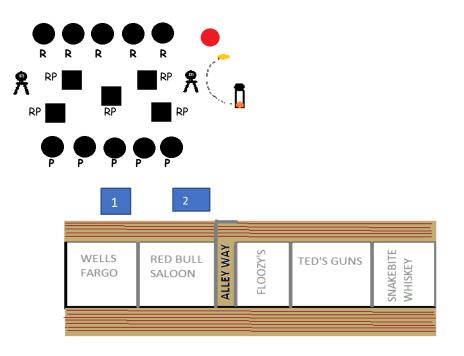

## SUNDAY STAGE 1--- BAY 1A

# One or Two Shooting Positions - You may use either or both

- > Table outside Wells Fargo office
- > Bar outside Red Bull Saloon

### 10 Pistol

| 10 Rifle: Long guns may | y be staged a | at either table | or in-hand |
|-------------------------|---------------|-----------------|------------|
|-------------------------|---------------|-----------------|------------|

<u>4+ Shotgun:</u> Long guns may be fired from either position

### GUN ORDER -- SHOOTER'S CHOICE

START: Either table -- Holding gun(s) of choice

Indicate Ready: <u>"I feel outnumbered.</u>"

### AT THE BEEP:

- <u>PISTOLS</u>: Engage the five pistol targets (circles), then the five square RP targets in any order
- <u>RIFLE</u>: Engage the five rifle targets (circles), then the five square RP targets in any order
- <u>SHOTGUN</u>: Engage the two spring-loaded paddle targets with one round each Then engage the release and clay bird Miss on bird counts unless made up with one round on the red target