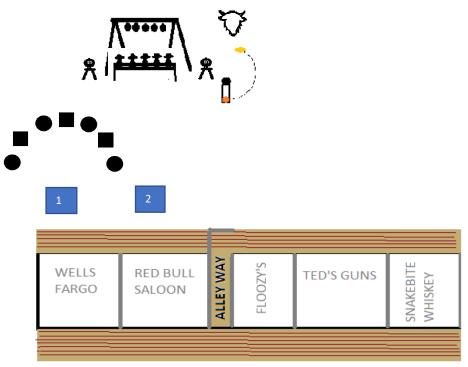

## SUNDAY STAGE 1. BAY 1A

10 Pistol - Holstered

One Two Shooting Positions (Shooter's Choice)

10 Rifle: Staged Pos. 1 or 2

Pos. 1: Table outside Wells Fargo office

4+ Shotgun: Staged Pos. 1 or 2

Pos. 2: Bar outside Red Bull Saloon

## GUN ORDER -- Pistols -- Rifle -- Shotgun

START: Position 1 -- HANDS: Texas Surrender -- touching pistol(s)

Indicate Ready.

## AT THE BEEP:

PISTOLS:

Engage the 7 Pistol Targets as follows, in any order:

Single-tap each circle and Double-tap each square

RIFLE @ Pos. 1 or 2: Engage the ten targets in any order with one round each

Plates on the lower rack must fall to count (except .22 cal categories)

If plates fall accidentally, you must shoot where they were

SHOTGUN @ Pos. 1 or 2: Engage SG 1 and SG 2 until both are down.

Then engage the release and clay bird

Miss on bird counts unless made up with one round on the white buffalo