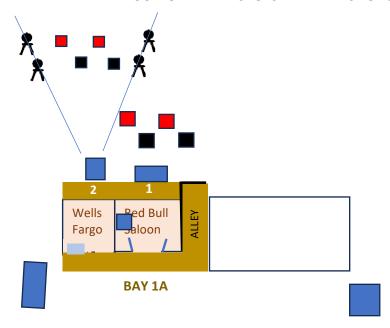

## **SUNDAY STAGE 1 BAY 1A**

TWO SHOOTING POSITIONS 10 PISTOL

Pos. 1: Bar outside Red Bull Salloon 10 RIFLE -- STAGED AT POS. 2

Pos. 2: Table behind Wells Fargo Office 2+ SHOTGUN -- STAGED AT POS. 2

**GUN ORDER: PISTOLS -- RIFLE -- SHOTGUN** 

START: Cut cards at table in Red Bull Salloon

Move to POSITION 1 -- HANDS AT LOW SURRENDER

INDICATE READY: : "LUCK OF THE DRAW IS \_\_\_\_\_\_" ( Call out color and number on card)

ATB:

WITH PISTOLS: FIRST Place the number of shots on the card on the targets of card color in any order

THEN: Place remaining rounds on the other color targets in any order

ALL FOUR TARGETS MUST BE ENGAGED

WITH RIFLE AT POS. 2: Repeat pistol instructions on the rifle targets

WITH SHOTGUN AT POS. 2: Engage the four targets until down with as few rounds as possible