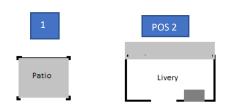

## 2 Shooting Positions:

Pos 1. Table at Center

Pos. 2: Table Behind Livery

10 Pistol - holstered

10+1 Rifle - Staged Pos. 1

2+ Shotgun - Staged at Pos. 1 or Pos 2

START: At position 1. Hands: at SASS Ready