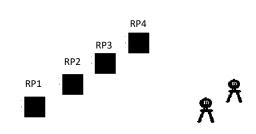

## AT THE BEEP:

WITH PISTOL(S) AND RIFLE at Pos. 1: Engage RP-1 - RP - 4 in a 1-7-7-6

21-round Round Count. (one on RP1, seven on RP2, seven on RP3, six on RP4)

Targets may be engaged in any order/pattern or with either gun