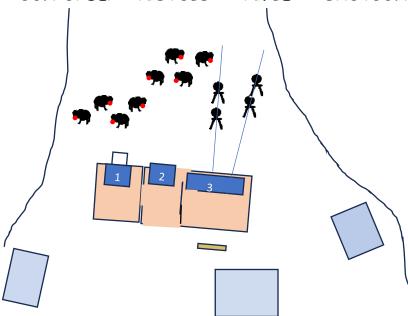

## SUNDAY STAGE 2 BAY 2

## THREE SHOOTING POSITIONS AS MARKED

10 PISTOL - Holstered 10 RIFLE -- Staged Position 2 2+ SHOTGUN - Staged @ Pos 3 (4 targets) Fake reindeer were introduced and are multiplying at the North Pole. You're hired to find and eliminate them so they don't disrupt Santa's delivery run.

GUN ORDER: PISTOLS -- RIFLE -- SHOTGUN

START POSITION 1 -- Both Hands holding up the reindeer photo INDICATE READY "It takes more than a red nose to make a reindeer!" ATB:

WITH PISTOLS From Pos. 1: IN ANY ORDER:

Engage the four nearest imposter reindeer with ten rounds as follows: Tripple-tap those heading LEFT and double-tap those heading RIGHT in any order

WITH RIFLE From Pos. 2: Same instruction as pistols on the far imposters

WITH SHOTGUN From Pos. 3: Engage the four paddle targets until down with as few rounds as possible