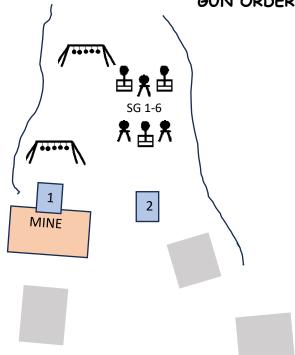

## SUNDAY STAGE 3 BAY 3

TWO SHOOTING POSITIONS: 10 PISTOL

Pos. 1: Window inside mine shaft 10 RIFLE - STAGED @ Pos. 1 in the mine

Pos. 2: Outside Table 6+ SHOTGUN - STAGED SAFELY

GUN ORDER: PISTOLS - RIFLE -SHOTGUN

START: at the Mine Window Pos. 1 HANDS: Above Shoulders

Indicate Ready: " Ready "

ATB:

WITH PISTOL(S) @ Pos. 1:

Sweep the five close targets in either direction Then Sweep back in the opposite direction for 10 total rounds (Double-Tap the 5th target)

WITH RIFLE @ Pos. 1:

Sweep the Rifle Targets with the same instructions as Pistols

WITH SHOTGUN @ Pos. 2:

Engage the six targets in any order until down