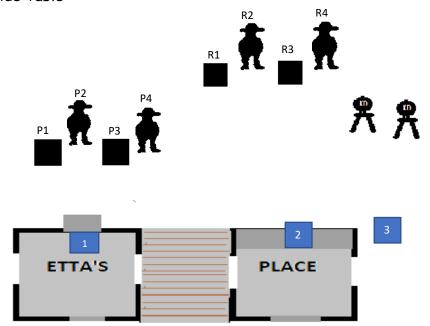

## SATURDAY STAGE 1 - BAY 2

# 3 SHOOTING POSITIONS:

Pos 1: Left Window

Pos 2: Behind Right Counter

Pos. 3: Outside Table

## 10 Pistol

10 Rifle: Staged at Pos. 2 counter

2+ Shotgun: Staged at Pos. 3 Outside

**GUN ORDER:** Pistol - Rifle - Shotgun

START: Position 1. HANDS: flat on the counter

Indicate ready by saying: "Let's get started"

## PISTOL(S) @ Position 1:

Engage the closest squares and cowboys

In any pattern, Engage 2 Squares, 2 Cowboys, 2 Squares, 2 Cowboys, 2 Squares

## RIFLE @ Position 2:

Engage the furthest squares and cowboys the same instructions as pistols,

## SHOTGUN @ Position 3

In any order, knock down the 2 SG paddles