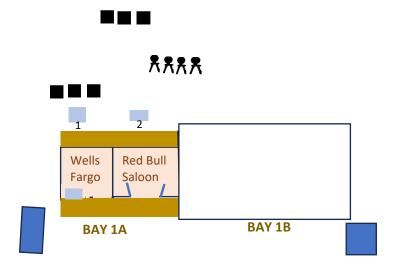

## SATURDAY STAGE 2 BAY 1A

Two Shooting Positions:

10 PISTOL

Pos. 1: Behind Wells Fargo Office

10 RIFLE - staged on table

Pos. 2: Bar Behind Red Bull Saloon

4+ SHOTGUN - staged on table

## GUN ORDER AND STARTING POSITION: SHOOTER'S CHOICE

START: Either Position -- SASS Ready (Hands at sides)

Indicate Ready: "Shooter Ready"

ATB:

PISTOL: Engage pistol targets in an Arizona Sweep

10 on 3 -- Place ten rounds on the three targtets

Each target must be engaged at least once

Move to other position

RIFLE: Engage rifle targets with the same instructions as pistol

SHOTGUN: Engage the 4 shotgun targets in any order until down