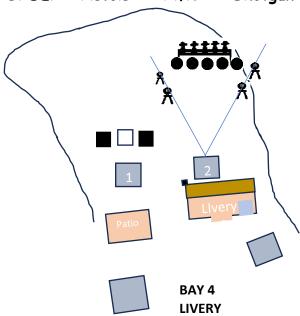

## SATURDAY STAGE 4 BAY 4

10 PISTOL -- AT READY

10 RIFLE -- STAGED Pos. 1 or 2

2+ SHOTGUN -- STAGED Pos. 1 or 2

(4 targets)

1 or 2 SHOOTING POSITIONS

(Shooter's Choice)

Pos. 1: Table at Center

Pos. 2: Table Behind Livery

GUN ORDER: Pistols -- Rifle -- Shotgun

START at Position 1 -- holding pistol(s) at ready Indicate Ready by saying: "I'm Ready"

WITH PISTOLS: Engage the three pistol targets in a Nevada Sweep from either end double-tapping the white center target on each pass

**OPTIONAL**: Move to Position 2

WITH RIFLE @ Pos. 1 or 2: Drop the plate rack cowboys with the first five rounds

Then engage the circles with remaining rounds

(Note: .22 cal shooters are only required to hit the knockdown plates)

WITH SHOTGUN @ Pos. 1 or 2 and IN ANY ORDER:

Drop the 4 paddle targets with as few rounds as possible

Plate rack targets should be repainted when reset for each .22 cal shooter