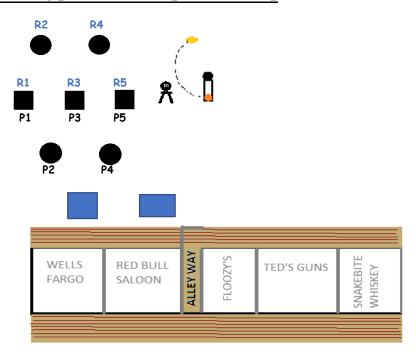

## **Two Shooting Positions:**

- > Table outside Wells Fargo office
- > Bar outside Red Bull Saloon

10 Pistol

10 Rifle: LONG GUNS MAY BE STAGED AND FIRED FROM EITHER POSITION

4+ Shotgun:

## AT THE BEEP:

PISTOLS: Engage the 5 targets in order: P1, P2, P3, P4, P5 Then P5, P4, P3, P2, P1

(This is two sweeps. P5 is double-tapped)

<u>RIFLE</u>: Engage the rifle targets the same as pistols

SHOTGUN: Engage the spring-loaded paddle target with two rounds

Then engage the release and clay bird

Miss on bird counts unless made up with one more round on the paddle