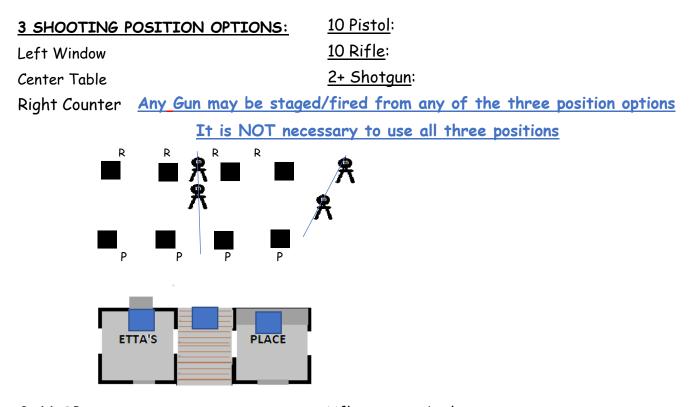

## SUNDAY STAGE 2 - BAY 2

<u>GUN ORDER</u>: Shooter's Choice, except Rifle may not be last START: Position of choice HANDS: Holding gun of choice at ready

Indicate ready: "This is gonna take a bit of figurin "

## AT THE BEEP:

**<u>PISTOL(S</u>):** Engage the four Pistol Targets.

Tripple-tap any two targets -- Double-tap the other two Double and tripple-taps may be in any order

**<u>RIFLE</u>**: Engage the four Rifle Targets. Tripple-tap any two targets -- Double-tap the other two Double and tripple-taps may be in any order

SHOTGUN: Engage the SG Targets until down in any order

Note: Spotters please locate to be able to see all of the targets all of the time