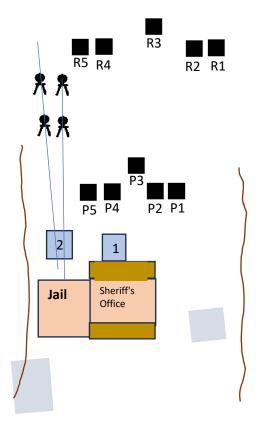

## SATURDAY STAGE 5 BAY 5

ONE OR TWO SHOOTIING POSITIONS: (SHOOTER'S OPTION)

Pos. 1: Behind Sheriff's Office

OPTIONAL Position 2: Outside jail door 10 PISTOL

10 RIFLE -- STAGED POS. 1

2+ SHOTGUN -- STAGED POS. 1 or 2

GUN ORDER: RIFLE - PISTOLS - SHOTGUN

START: Pos. 1 Rifle at Port Arms

INDICATE READY: " Hurry Up! Let's get goin' "

ATB:

At Pos. 1 WITH RIFLE:

Engage the five 'R' targets in two sweeps: Right to Left, then Left to Right R1, R2, R3, R4, R5, R5, R4, R3, R2, R1

At Pos. 1 WITH PISTOLS: Engage the five Pistol 'P' targets the same as Rifle. P1, P2, P3, P4, P5, P5, P4, P3, P2, P1

At Pos. 1 or 2 WITH SHOTGUN

Engage the four targets until down with as few rounds as possible