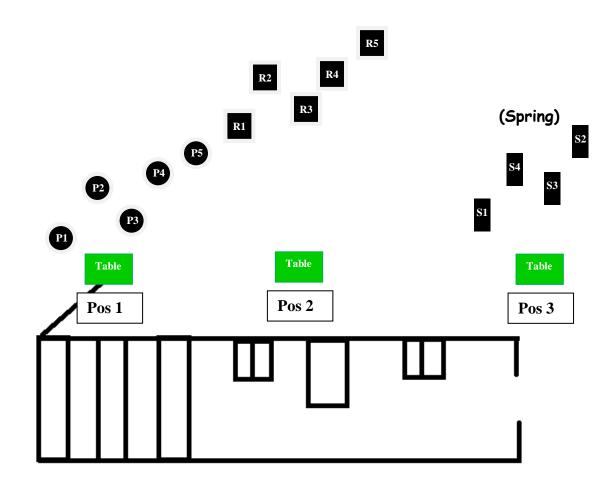

tougner it

Any gun order.

ATB:

With pistols at position 1, engage pistol targets in a double tap sweep starting from the left.

With rifle at position 2, engage rifle targets in a double tap sweep starting from the left.

With Shotgun at position 3, engage shotgun targets any order.