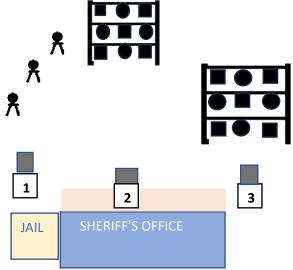

## SUNDAY STAGE 4 BAY 5

10 Pistol

10 Rifle -Staged @ Position 2

3+ Shotgun at @ Port Arms

3 Shooting Position

Pos. 1: Outside Jail

Pos. 2: Behind Sheriff's Office

Pos. 3: Table to Right of Sheriff's

Gun Order: Shotgun - Rifle - Pistol(s)

<u>Start</u> at Pos. 1 -- standing at table outside the jail. Shotgun at Port Arms <u>Indicate ready by saying</u>: "Shooter Ready "

## AT THE BEEP:

WITH SHOTGUN from Position 1: SHOOT THE 3 TARGETS UNTIL DOWN

WITH RIFLE from Pos 2: ENGAGE THE PLATES ON THE FAR RACK AS FOLLOWS:

SQUARE-SQUARE-CIRCLE-CIRCLE-SQUARE-SQUARE-CIRCLE-CENTER Targets may only be shot once <u>EXCEPT THE CENTER SQUARE</u>

## WITH PISTOL(S) FROM Pos. 3:

ENGAGE THE NEAR RACK WITH THE SAME INSTRUCTIONS AS RIFLE