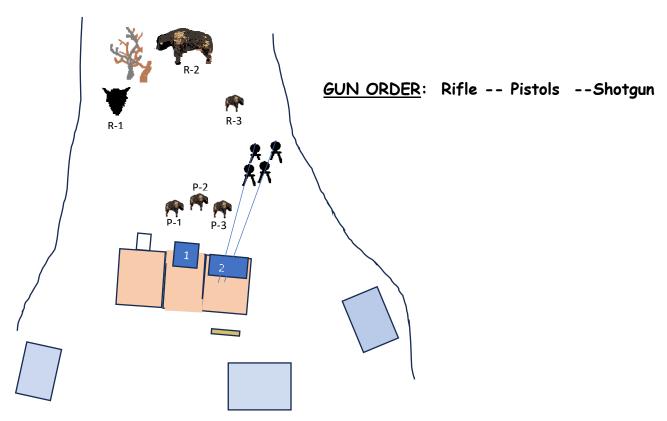

## TWO SHOOTING POSITIONS

Pos. 1: Table in lobby

Pos. 2: Counter at right window

10 PISTOL -- Staged/restaged on pos. 1 table (Pistols may be returned to leather)

10 RIFLE -- in-hand at Port Arms

2+ SHOTGUN - Staged Safely

START at Pos. 1 HANDS: Holding Rifle at Port Arms

INDICATE READY: "Them hides will prob'ly fetch at least \$4 apiece"

ATB:

WITH RIFLE: Engage the three furthest buffalo

1 rnd on R-1, 3 rnds on R-2, 1 rnd on R-3 -- Then Repeat  $\underline{\text{in reverse order}}$ 

WITH PISTOLS: Same instruction as rifle on the nearest three buffalo Move to Position 2

WITH SHOTGUN: Engage the four paddle targets until down with as few rounds as possible