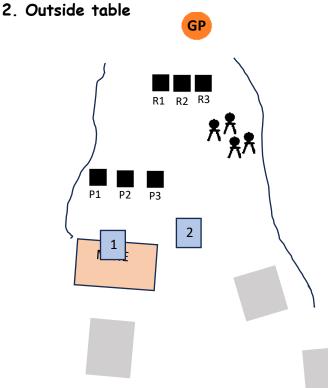

## TWO SHOOTING POSITIONS

1. Inside mine shaft

-, -....

10 PISTOL - holstered 10 OR (optional) 11 RIFLE -- Staged safely 4+ SHOTGUN -- Staged safely

START: at either position. HANDS: on hips

Indicate Ready: "The GREAT PUMPKIN is comin' for ya !!! "

ATB: ANY GUN ORDER

At Pos. 1 with PISTOLS: engage pistol targets in a 3-4 3 sweep from either end

example: 3 on P1, 4 on P2, 3 on P3

At Pos. 2 with RIFLE:, same instructions as Pistols

Optional 6 second Bonus: Reload one rifle round and hit the great pumpkin (28 yds)

(Misson Great Pumpkin COUNTS -- aim carefully!)

Reload may be at any time after the beep

At Pos. 2 with SHOTGUN: Engage the four shotgun targets until down