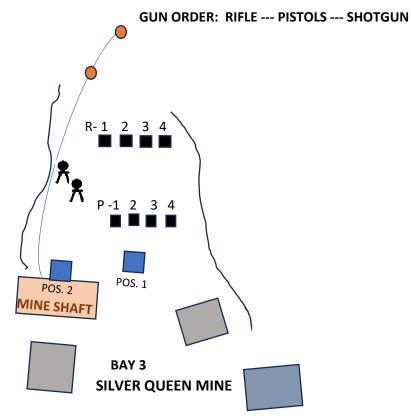

## TWO SHOOTING POSITIONS:

POS. 1: Table at Center POS. 2: Window inside Mine Shaft 10 PISTOL 10 RIFLE -- STAGED AT POSITION 1 4+ SHOTGUN -- STAGED AT POSITION 2

START: Position 1 HANDS: Holding rifle at Port Arms Indicate Ready: "BRING IT !"

## ATB:

WITH RIFLE at Pos. 1: Single-Tap R-1

Then Double-Tap R-2 and R-3 Then Single-Tap R-4 Then Double-Tap R-3 aand R-2

R-1, <u>R-2, R-2</u>, <u>R-3, R-3</u>, THEN R-4, <u>R-3, R-3</u>, <u>R-2, R-2</u>

WITH PISTOLS at Position 1:

Engage the Pistol (P) targets the sme order as rifle

WITH SHOTGUN at Position 2:

FIRST engage the two paddle targets until down Then call "PULL 1" TWICE for two individual clay birds or "PULL 2" for two for 2 clay birds 1 second apart