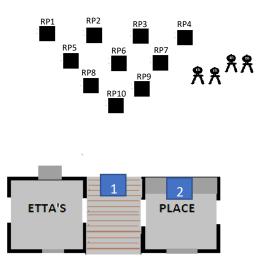

## SUNDAY STAGE 2 - BAY 2

2 SHOOTING POSITIONS:

Pos 1: Center Table Pos 2: Behind Right Counter

<u>10 Pistol</u>: <u>10 Rifle</u>: Staged at center table <u>4+ Shotgun</u>: Staged at Pos. 2

GUN ORDER: Rifle/Pistol(s) then Shotgun

#### PISTOL(S) ANDE RIFLE @ Position 1:

Engage RP 1 - RP 10 in a Billy Scramble on all ten targets (20 Rounds total)

# SHOTGUN @ Position 2

Engage the four SG Targets until down in any order,

Note: **BILLY SCRAMBLE** : Engage RP 1 - RP 4 one time each Engage RP 5 - RP - 7 two times each Engage RP 8 - RP 9 three times each Engage RP-10 four times