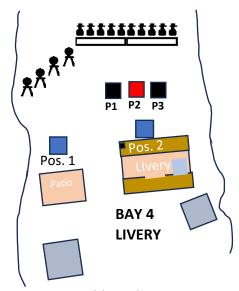

## **SATURDAY STAGE 5 BAY 4**

TWO SHOOTING POSITIONS: 10 PISTOL

POS. 1: Table at Patio 10 RIFLE -- STAGED AT POSITION 2

POS. 2: Table behind Livery 4+ SHOTGUN -- IN HAND

**GUN ORDER: SHOTGUN --- RIFLE --- PISTOL** 

**START**: Pos. 1 **HANDS**: Holding Shotgun

INDICATE READY: " Hands up -- or bullets fly -- YOU CHOOSE "

ATB: WITH SHOTGUN from Position 1:

Engage the four paddle targets until down

WITH RIFLE from Position 2:

Use 10 rounds to drop the ten outlaws on the racks in any order If plates fall accidentally, they count as down, but you must fire 10 rounds

With Pistols from Position 2:

Sweep the three targets in <u>two</u> 2-1-2 Sweeps from either end Dirty Sweep is OK