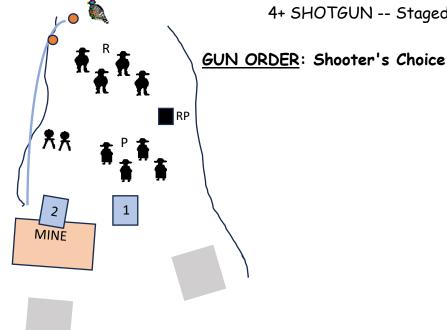

## SUNDAY STAGE 3 BAY 3

**BONUS:** 2 Possible @ 2 Sec.

## TWO SHOOTING POSITIONS:

Pos. 1: Outside Table 10 PISTOL

10 RIFLE -- Staged at Pos 1 OR 2. Pos. 2: Window inside mine shaft

4+ SHOTGUN -- Staged safely

START: Either Position HANDS: not touching any gun

Indicate Ready: "Let's get started"

ATB:

WITH PISTOL(S): Shoot the four close (P) targets once each in any order

Then engage the RP target --- THEN REPEAT (Pos. 1)

WITH RIFLE: Same instructions as Pistols

(either position) except use the far (R) targets

WITH SHOTGUN @ Pos. 2:

First, engage the two paddles until down

Then Call "PULLL ONE" to launch one bird -- and repeat

Or Call "PULL TWO" to launch two birds one second apart.

Each missed bird counts as a miss unless each is made up with a round on the turkey (Fire Make-up rounds AFTER the second bird)