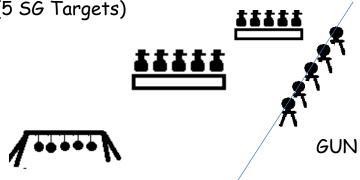

## SATURDAY STAGE 4 - BAY 4

10 Pistol: Holstered

10 Rifle: Staged at Pos. 2

1+ Shotgun: Staged Pos. 2

(5 SG Targets)

## AT THE BEEP:

WITH PISTOLS: Place ten rounds on the five hanging targets

in any order -- all targets must be shot at least once

Move to Pos. 2

WITH RIFLE @ Pos. 2: Drop the ten targets on the two racks with ten rounds

Plates that fall accidentally are considered down.

10 rounds must be fired down-range

Plates left standing on the rack are misses

WITH SHOTGUN @ Pos. 2: Drop the five paddles with as few rounds as possible