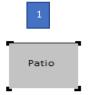

## 2 Shooting Positions:

Pos. 1: Table at Patio

Pos 2. Table Behind Livery

GUN ORDER: Pistols -- Rifle -- Shotgun

START: At Pos. 1. Hands: Holding sides of table

INDICATE READY: "Shame to have to shoot so many of ya"