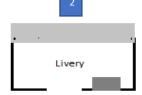

## 2 Shooting Positions:

Pos. 1: Table at Patio

Pos 2. Table Behind Livery

GUN ORDER: Pistols -- Rifle -- Shotgun

START: At Pos. 1. Hands: Holding sides of table

INDICATE READY: "Shame to have to shoot so many of ya"