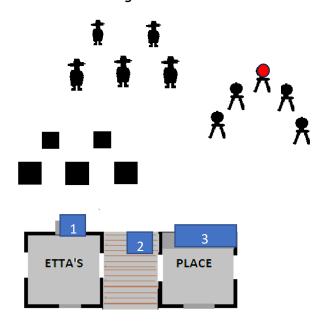

## SATURDAY STAGE 2 - BAY 2

<u>3 SHOOTING POSITIONS:</u> <u>10 Pistol</u>: holstered

Pos 1: Left Window <u>10 Rifle</u>: Staged at center table

Pos 2: Center Table <u>5+ Shotqun</u>: staged at Pos. 2 or Pos. 3

Pos 3: Behind Right Counter

GUN ORDER: Shooter's Choice

START: Any Position -- Hands above shoulders Indicate ready by saying: "I CAN DO THIS!"

## AT THE BEEP:

<u>PISTOL(S)</u> @ Position 1: Engage the five squares, engaging the three nearest squares, then

the two furthest ones in either direction, then repeat

## RIFLE @ Position 2:

Engage the five cowboys with the same instructions as pistols

## SHOTGUN @ Position 3

Knock down the five targets, beginning on the center (red) target