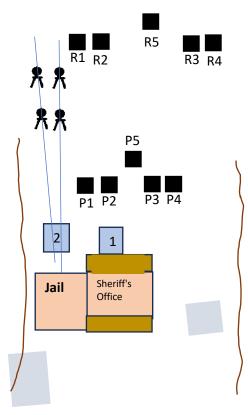

## SUNDAY STAGE 5 BAY 5

ONE OR TWO SHOOTING POSITIONS: (SHOOTER'S OPTION)

Pos. 1: Behind Sheriff's Office

OPTIONAL Position 2: Outside jail door 10 PISTOL

10 RIFLE - STAGED Pos. 1 table 2+ SHOTGUN - STAGED SAFELY

GUN ORDER: SHOOTER'S CHOICE

START: Pos. 1 HANDS: flat on table

INDICATE READY: " I CAN'T FIGURE HOW TO SHOOT THE SHOTGUN"

ATB:

IF WITH PISTOLS: Engage the five pistol targets.

Place 2 rounds each on P1 and P2 in any order -- Double-taps OK

Then 2 rounds each on P3 and P4 in any order -- Double-taps OK

Then 2 rounds on P5

IF WITH RIFLE: Engage the rifle targets with the same instructions as pistols

IF WITH SHOTGUN Shotgun may be fired from either Pos. 1 or Pos. 2

Engage the four targets until down with as few rounds as possible