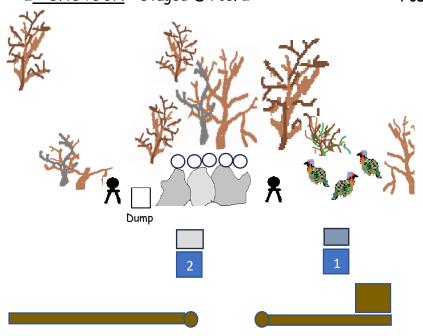

## SATURDAY STAGE 5 - BAY 8

BONUS: 5 POSSIBLE @ 1 SEC. EA.

10 PISTOL - Holstered 10 RIFLE - Staged @ Pos. 2 2+ SHOTGUN - Staged @ Pos. 2

## TWO Shooting Positions:

Pos. 1 on the Right Pos. 2: @ Center

Gun Order: Pistol - Rifle - Shotgun

**START**: Position 1. Both hands flat on table

Indicate Ready: "Where did this snow come from?"

At The Beep:

<u>Pistol(s)</u>: Place ten rounds on the three turkeys in any order

No Multiple Taps -- All turkeys must be shot at least three times

Rifle from Pos. 2: Use at least five rounds to drop the Snowmen on the rock-pile if plates fall accidentally, you must shoot where they were Leftover rounds go on the Dump plate for a 1 second bonus each (5 possible) (Rocks and brush are "Expendable Props" -- no penalties if hit)

Plates left standing are misses, unless cleared with shotgun

Shotgun: From Pos. 2, FIRST clear any misses (plates left standing) on the rockpile

Then engage SG 1 and SG 2 until down.