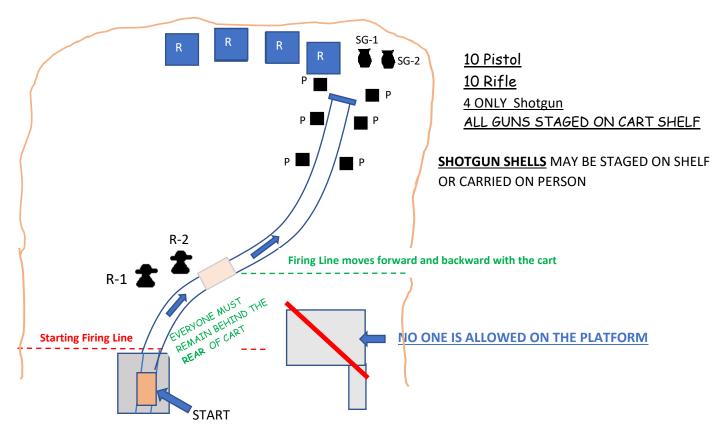

GUN ORDER -- Rifle -- Pistol)s) -- Shotgun

**START**: SHOOTER <u>MUST REMAIN SEATED</u> IN THE ORE CART WHILE CART IS MOVING (SDQ)

HANDS: Holding Rifle At Ready RIFLE MAY NOT BE FIRED UNTIL

FRONT OF CART HAS CLEARED THE DOORS

RIFLE: ENGAGE THE TWO COWBOYS (R-1 AND R-2) OUTSIDE THE DOORS, THEN

SWEEP THE THE FOUR WALL TARGETS LEFT TO RIGHT -- THEN RIGHT TO LEFT

**PISTOL(S)**: PLACE 10 ROUNDS ON ANY **FOUR** PISTOL (P) TARGETS IN ANY ORDER

**SHOTGUN**: ENGAGE EACH BEAN POT WITH TWO ROUNDS IN ANY PATTERN (SG-1 AND SG-2)

<sup>\*</sup> FIRING LINE IS AS SHOWN -- PARALLEL TO THE FRONT OF THE ELEVATED PLATFORM