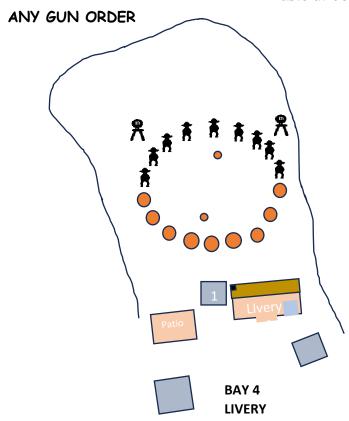

## ONE SHOOTING POSITION

Table at Center

START at Position 1 -- HANDS: Any Position -- may be holding gun or guns s at ready Indicate Ready by saying: "Looks like a big Thanksgiving Turkey pen "

IF WITH PISTOL Engage the nine pumpkins and nearest clay bird in any order

IF WITH RIFLE: Engage the nine Pilgrims and furthest clay bird in any order

IF WITH SHOTGUN: Engage the two shotgun targets until down