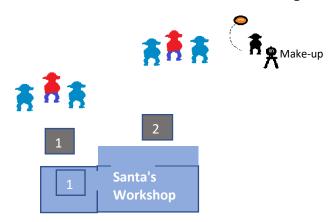

## 2 SHOOTING POSITIONS:

Pos 1: Outside Jail

Pos 2: Behind Santa's Workshop

Gun Order: Pistols -- Rifle -- Shotgun

Start Outside Jail @ Position 1 Hands: Holding Pistol(s) at ready

Line: "Let's Get Crackin' "

ATB:

<u>WITH PISTOLS @ Position 1</u>: In any order, Engage the three nearest nutcrackers as follows:

Double-tap any two. Single-tap the other, then repeat **YOUR SEQUENCE**No Dirty Sweeps

<u>WITH RIFLE @ Position 2:</u> Same instructions as pistols on the three furthest nutrcrackers

<u>WITH SHOTGUN @ Position 2</u>: Engage the release and clay bird

Miss on bird counts unless made up with one round on the make up