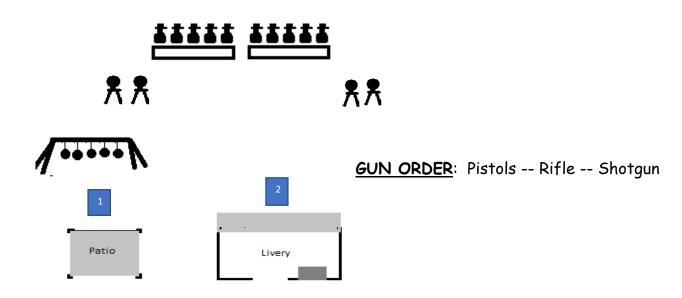

## SUNDAY STAGE 4 - BAY 4

10 Pistol: Holstered <u>2 Shooting Positions:</u>

10 Rifle: Staged at Pos. 2 Pos. 1: Table at Patio

4+ Shotgun: Staged Pos. 2 Pos 2. Table Behind Livery

START: At Pos. 1. Hands: Clasped

INDICATE READY: " All lined up like a shootin gallery "

AT THE BEEP:

WITH PISTOLS: Double-tap the five hanging targets in any order

Move to Pos. 2

WITH RIFLE @ Pos. 2:

Drop the ten targets on the two racks with ten rounds

<u>Plates that fall accidentally are considered down.</u>

10 rounds must be fired down-range

Plates left standing on the rack are misses

<u>Plates left standing may be cleared with re-loaded rifle</u> (or see below)

WITH SHOTGUN @ Pos. 2: Drop the four paddles

OPTIONAL: You may reload SG at the end to clear misses on the rifle rack