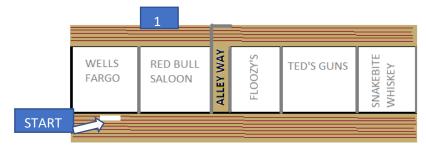

## SATURDAY STAGE 1--- BAY 1

## **One Shooting Position:**

Pos 1: Table outside Red Bull Saloon

10 Pistol: Holstered

10 Rifle: Staged on Table

6+ Shotgun: Staged on Table

GUN ORDER: Shooter's Choice -- Rifle not last

START: At Position 1 HANDS: on table