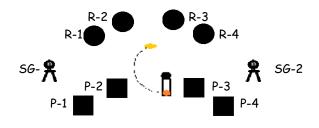

## **One Shooting Position:**

Pos 1: Table outside Red Bull Saloon

10 Pistol: Holstered

10 Rifle: Staged on Table

6+ Shotgun: Staged on Table

GUN ORDER: Shooter's Choice -- Rifle not last

START: At Position 1 HANDS: on table

Indicate Ready: "Let's git movin' - We're burnin' daylight"

AT THE BEEP:

With PISTOLS: Continuous Sweep the pistol targets

Outside-Outside-Inside-Outside-Outside-Inside-Outside-Outside

with no double-taps Sweep may begin at either side

With RIFLE: Sweep the Rifle targets the same as Pistols

With SHOTGUN: Shoot both spring-loaded shotgun targets (SG-1 and SG-2) twice each

(Double-tap OK)

Then Shoot the release and clay bird

Miss counts on clay bird unless made up with a single round on any spring-loaded SG target.