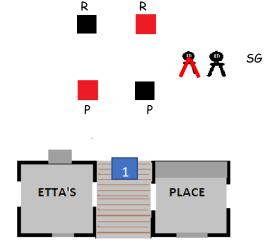

# SUNDAY STAGE 2 - BAY 2 -- Etta's Place

### **<u>1 SHOOTING POSITION:</u>**

Pos. 1: Center Table

<u>10 Pistol</u>: holstered <u>10 Rifle</u>: Staged at center table <u>2+ Shotgun</u>: Staged at center table

GUN ORDER: Shooter's Choice Except Rifle Not Last

## IF WITH PISTOL(S)

Place the number of rounds shown on the card on the pistol target <u>of your color</u> Place remaining pistol rounds (if any) on the other pistol target

### IF WITH <u>RIFLE</u>

Place the number of rounds shown on the card on the rifle target <u>of your color</u> Place remaining rifle rounds (if any) on the other rifle target

### IF WITH SHOTGUN

Knock down the two SG targets in the same color order