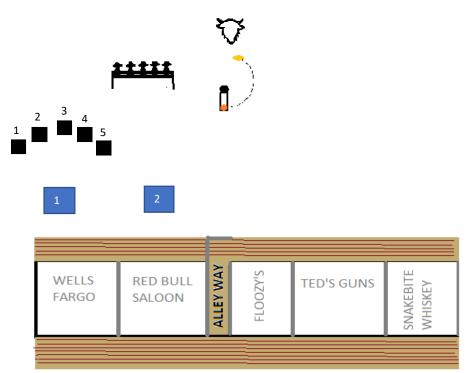

| SATURDAY STAGE 1, BAY 1A         | BONUS up to 5 possible @ 1 sec. each     |
|----------------------------------|------------------------------------------|
| 10 Pistol - Holstered            | Two Shooting Positions:                  |
| <u>10 Rifle</u> : Staged safely  | Pos. 1: Table outside Wells Fargo office |
| <u>2+ Shotgun:</u> Staged Safely | Pos. 2: Bar outside Red Bull Saloon      |

## GUN ORDER -- Pistols -- Rifle -- Shotgun

<u>START:</u> Position 1 -- HANDS: Flat on Table -- Not touching pistol(s) Indicate Ready: "Shooter ready "

## AT THE BEEP:

<u>PISTOLS</u>: Sweep the 5 Pistol Targets as follows, One round each on 1, 3, 5, 2, 4, then repeat

- <u>RIFLE</u>: Engage the the Plate Rack targets with up to 10 rounds Plates must fall to count (except .22 cal categories) If plates fall accidentally, you must shoot where they were Place remaining rounds on the buffalo for a 1 sec. bonus each
- <u>SHOTGUN</u>: Engage the release and clay bird Miss on bird counts unless made up with one round on the white buffalo