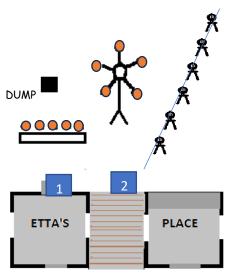

### 10 Pistol:

10+ Rifle: Staged at center table

0+ Shotgun: (up to 11) staged at Pos. 2

Gun Order: Pistol(s) --- Rifle --- Shotgun (Optional)

BONUS: Up to 5 @ 1 sec each

START: Position 1. Hands at Sides

Indicate ready by saying: "Let's Mess Up that Pumpkin Patch "

#### With PISTOL(S) @ Position 1:

Use up to 10 rounds to drop the five pumpkins on the rack, then Engage the Dump Target with remaining rounds for a 1 sec bonus each hit

## With RIFLE @ Position 2:

Clear the five pumpkins from the Texas Star, then with remaining rounds Engage as many KD (SG) paddles as posssible with remaining rounds

### With SHOTGUN OR RIFLE @ Position 2

Engage any remaining KD SG targets and plates left on the Texas-Star <u>in any order</u> Any number of optional rifle reloads may be carried on-person or staged on table Optional Rifle reloads may be done at any time after the beep