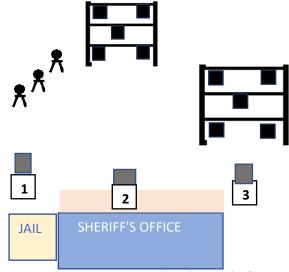

## SATURDAY STAGE 4 BAY 5

10 Pistol

10 Rifle -Staged @ Position 2

3+ Shotgun Staged @ Pos. 1

3 Shooting Position

Pos. 1: Outside Jail

Pos. 2: Behind Sheriff's Office

Pos. 3: Table to Right of Sheriff's

Gun Order: Shotgun - Rifle - Pistol(s)

Start AT Pos. 1 -- outside the jail, facing the open doorway,

holding the keys in both hands

Indicate ready by saying: "Shooter Ready"

AT THE BEEP: Close the jail door and drop the keys on the table

WITH SHOTGUN from Position 1: SHOOT THE 3 TARGETS UNTIL DOWN

WITH RIFLE from Pos 2: DOUBLE-TAP EACH PLATE ON THE FAR RACK IN ANY ORDER

WITH PISTOL(S) from Pos. 3:

ENGAGE THE NEAR RACK WITH THE SAME INSTRUCTIONS AS RIFLE