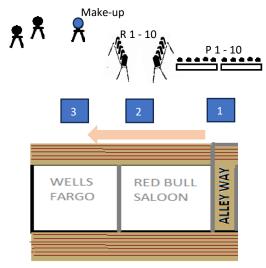

## SATURDAY STAGE 1 BAY 1-A

4 Shooting Positions as marked

10 PISTOL Shooter moves Right to Left

10 RIFLE - Staged @ Pos. 2 2+ SHOTGUN -Staged safely

GUN ORDER: Pistol(s) -- Rifle -- Shotgun

Start: Position 1 -- Right Table

Hands: Both hands touching the lantern

Indicate Ready: "It's my gun and I want it!"

ATB: <u>With Pistols</u>: Engage the ten targets on the two racks with ten rounds

Move to Pos. 2

With Rifle, engege the ten targets on the two tombstone racks with 10 rnds

Move to Pos. 3

With Shotgun, Engage the two SG targets

Then make up and Rifle or Pistol plates left standing by firing one SG round at the make-up target for each standing plate

Make-up target is spring loaded and does NOT have to be hit to count