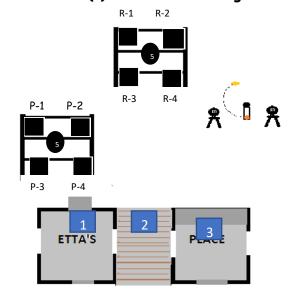

## SATURDAY STAGE 3 - BAY 2

3 SHOOTING POSITIONs:

10 Pistol: holstered

Pos. 1: Left Window

10 Rifle: Staged at center table

Pos. 2: Center Table

4+ Shotgun - Staged Pos. 3

Pos. 3: Right Counter

GUN ORDER: Pistol(s) -- Rifle -- Shotgun

START: Position 1 HANDS: at sides

Indicate ready: "Round and round we go!"

AT THE BEEP:

PISTOL(S): Single-tap each square then Double-tap the circle,

then Single-tap each square again

RIFLE @ Position 2:

Shoot the rifle targets the same as pistols

**SHOTGUN** @ Position 3:

Shoot the two spring-loaded paddles, then engage the release and clay bird Miss on bird counts unless made up with a round on either paddle target