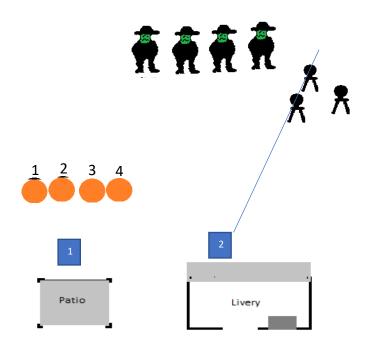

## SUNDAY STAGE 4 - BAY 4

10 Pistol: Holstered

10 Rifle: Staged at Pos. 2

2+ Shotgun: Staged Pos. 2

## 2 Shooting Positions:

Pos. 1: Table at Patio

Pos 2. Table Behind Livery

GUN ORDER: Pistols -- Rifle -- Shotgun

START: At Pos. 1. Hands: touching hat

INDICATE READY: "Friend, you better get another line of work.

## AT THE BEEP:

WITH PISTOLS: Engage the pumpkins in a Badger Sweep from either end

1, 2, 3, 4, 1, 2, 3, 1, 2, 1 OR 4, 3, 2, 1 4, 3, 2 4, 3, 4

WITH RIFLE @ Pos. 2: Repeat pistol instructions on the witches

WITH SHOTGUN @ Pos. 2: Drop the three paddles with as few rounds as possible