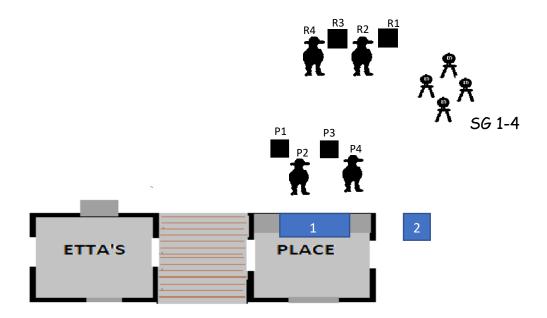

#### SUNDAY STAGE 1 - BAY 2

## 2 SHOOTING POSITIONS:

Pos 1: Behind Right Counter

Pos 2: Outside Table

### 10 Pistol

10 Rifle: Staged at Pos. 1 Counter

4+ Shotgun: Staged at Pos. 2 Outside

GUN ORDER: Pistol - Rifle - Shotgun

START: Position 1. HANDS: flat on the counter

Indicate ready by saying: " I don't mess with BADGERS? "

## PISTOL(S) @ Position 1:

Engage the closest squares and cowboys in a badger sweep P1, P2, P3, P4, P1, P2, P3, P1, P2, P1

# RIFLE @ Position 1:

Engage the furthest squares and cowboys the same as pistols, EXCEPT begin on the Right R1, R2, R3, R4, R1, R2, R3, R1, R2, R1

## **SHOTGUN** @ Position 2

In any order, knock down the 4 SG paddles