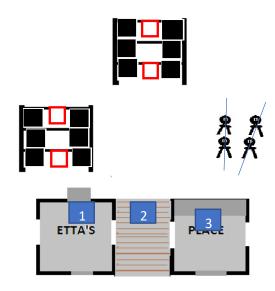

GUN ORDER: Shooter's Choice

START: Any Position HANDS: at sides

Indicate ready: "I think I'm vertically challenged "

AT THE BEEP:

PISTOL(S) Pos. 1: Vertically sweep the <u>LEFT</u> squares in either direction

Then sweep the two center (white) squares in the opposite direction

Then sweep the RIGHT squares in either direction

Then sweep the two center (white) squares in the opposite direction

RIFLE @ Position 2:

Shoot the rifle targets with the same instructions as pistols

SHOTGUN @ Position 3:

Engage the four shotgun paddle targets until down.