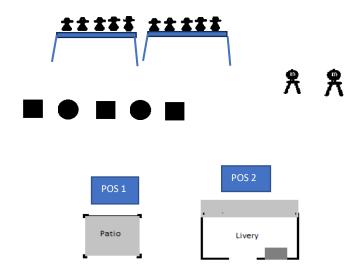

## SATURDAY STAGE 5 BAY 4

## 2 Shooting Positions:

Pos 1. Table Outside Patio

Pos. 2: Table Behind Livery

10 Pistol - in-hand

10 Rifle - Staged Pos. 1

2+ Shotgun - Staged Pos 2

**GUN ORDER:** PISTOLS --- RIFLE --- SHOTGUN

START: Position 1: HANDS: HOLDING PISTOL(S) AT READY

Indicate Ready by saying: "Don't let 'em get in too close!"

AT THE BEEP:

<u>PISTOL(S) (Pos 1)</u>: Engage the five targets with ten rounds

-- shoot each target at least once

**RIFLE:** Drop the ten cowboys on the racks.

Cowboys left standing count as misses unless cleared with shotgun If cowboys fall prematurely, you must shoot where they were

SHOTGUN: ( Pos. 2)

Drop the two SG paddle targets in any order, then (Optional) Clear any rifle misses on the racks.