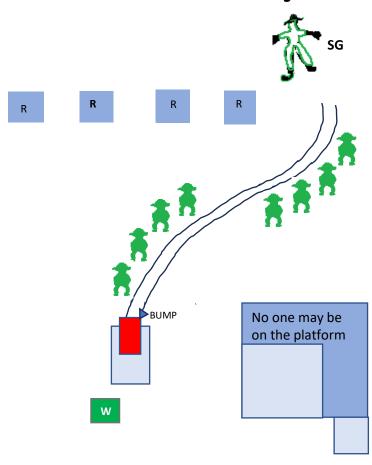

## GUN(S) MAY NOT BE COCKED UNTIL THE FIRST CART WHEEL HITS THE BUMP

WITH PISTOLS: Place ten rounds on ANY TWO OR MORE of the green grinches

Multiple taps OK

WITH RIFLE: In ANY ORDER, Place ten rounds on the four blue targets in any order but with no more than 3 rounds on any target

WITH SHOTGUN: Drive the grinch away from the hilltop with <u>at least</u> two SG rounds

Golden BB Rule Applies (Shoot the EVIL GRINCH as many times as you like)