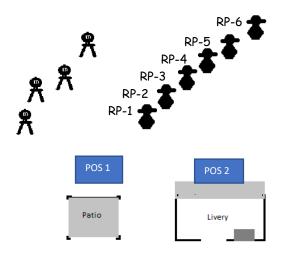

## 2 Shooting Positions:

Pos 1. Table outside Patio

Pos. 2: Table Behind Livery

1 RELOAD -- in either rifle or pistol

10 or 11 Pistol - holstered

10 or 11 Rifle - Staged Pos. 2

4+ Shotgun - In-hand at ready

GUN ORDER: Shotgun first, then EITHER Rifle / Pistol(s) or Pistol(s) /Rifle

START: Position 1, Shotgun in-hand

Indicate Ready by saying: "Lawrence Welk SUPERSIZED!"

AT THE BEEP:

**SHOTGUN (Pos 1)**: Knock down the four paddle shotgun targets

Restage SG into Berm

Move to Pos. 2.

PISTOLS and RIFLE: Using both Rifle and pistols, engage the targets in a

Progressive Sweep from either end for 21 rounds

Reload may be staged or carried

Reload may be in rifle or pistol