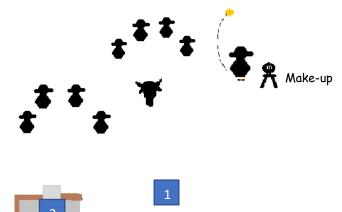

START: Position 1, with gun of choice at ready

Indicate Ready: "How many wranglers does it take to herd ONE cow !" ATB:

- RIFLE: @ Pos. 1: Engage the four furthest cowboys with two rounds each with No Double-Taps Then Double-Tap the lone cow
- SHOTGUN @ Pos. 1: Engage the release and clay bird

missed bird counts unless made up with 1 round on the make-up paddle

**PISTOLS @ Pos. 2:** Engage the four close cowboys and the cow the same as rifle