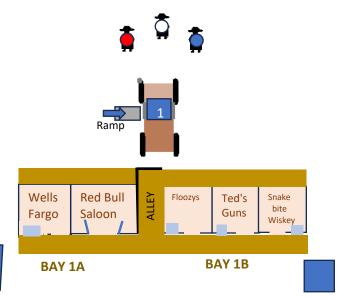

## SUNDAY STAGE 1 BAY 1

ONE SHOOTING POSITION: Seated in the wagon 10 PISTOL

Make Up

10 RIFLE

4+ SHOTGUN

All Guns Staged on Platform

**GUN ORDER: PISTOLS - RIFLE - SHOTGUN** 

START Seated in wagon HANDS: Pulling Back on Reins