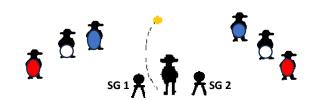

INDICATE READY: " WHOA "

ATB: Release the reins

WITH PISTOLS:  $\underline{\text{Double-Tap}}$  Red,  $\underline{\text{Single-Tap}}$  White,  $\underline{\text{Double-Tap}}$  Blue THEN REPEAT

## WITH RIFLE:

Begin at either side

Double-Tap Red, Single-Tap White, Double-Tap Blue

Then Repeat on opposite side (opposite direction)

## WITH SHOTGUN:

Engage SG1 and SG2 in any order until down, then

Engage the release and clay bird

Missed bird counts unless made up with one round on the make-up target

No miss counted on Make-Up Target