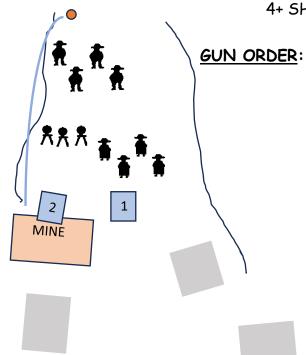

## TWO SHOOTING POSITIONS:

Pos. 1: Outside Table

Pos. 2: Window inside mine shaft

10 PISTOL -- STAGED/RESTAGED ON TABLE

10 RIFLE -- Staged at Pos 2.

4+ SHOTGUN -- Staged at Pos. 2

<u>UN ORDER</u>: Pistols -- Rifle -- Shotgun

<u>START:</u> Pos. 1 Outside the Mine <u>HANDS:</u> Holding up the bag of gold

Indicate Ready: "Come on in and GET IT, fellers!"

ATB: Drop the gold on the table and engage the claim jumpers

WITH PISTOL(S): In any order, engage any two targets with three rounds and the other two targets with two rounds

Carry the bag of gold to Pos. 2 inside the mine -- set it down anywhere

WITH RIFLE @ Pos. 2: Same instructions as Pistols

WITH SHOTGUN @ Pos. 2:

First, engage the three (paddle) outlaws until down
Then deal with that escaping outlaw
Call "Pull" to launch a clay bird.
Hit the bird for a 2 second bonus