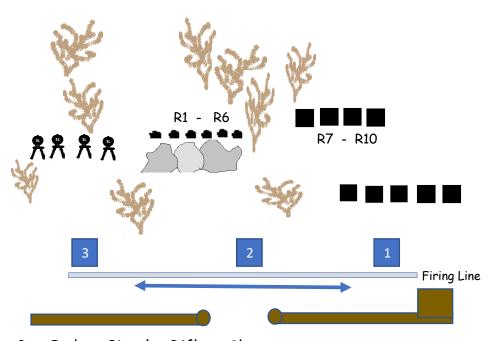

## SATURDAY STAGE 5 BAY 8

3 Shooting Positions:

10 PISTOL - Holstered Pos. 1: On the Right Side

10 RIFLE - Staged Pos. 2 Pos. 2: Center table

1+ SHOTGUN - Staged Pos. 3 Pos. 3: Left Side

<u>Gun Order</u>: Pistol - Rifle - Shotgun **START**: Pos. 1, <u>Hands</u>: touching hat

Indicate Ready by Saying: "This place is a desert!"

At The Beep:

<u>Pistol(s)</u> Pos. 1: Engage the 5 squares:

Outside, Outside , Inside, Inside, Middle and REPEAT
Start at either end No Double-Taps

Rifle @ Pos. 2: With 6 rounds, First drop the six plates on the rock-pile

Then engage the 4 squares with one round each in any order

## Shotgun @ Pos. 3:

Eliminate misses on the rockpile by engaging standing plates until down Then engage  $SG\ 1$  - 4 until down in any order

(Rocks and brush are "Expendable Props" -- no penalties if hit)