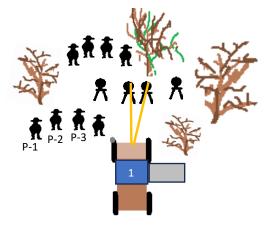

## SUNDAY STAGE 1 BAY 1-A Another Highway Holdup at Dry Creek Crossing

1 Shooting Position -- Seated in Buckboard

10 PISTOL

10 RIFLE ALL GUNS STAGED AND RE-STAGED ON BUCKBOARD SHELF

6+ SHOTGUN

GUN ORDER: Shooter's Choice, except rifle may not be last

Start: Shooter must remain seated throughout stage Hands: both touching reins

Indicate Ready: "Hey Shotgun -- WAKE UP -- We've got us a problem"

ATB: Engage the Highwaymen however you can

<u>With Pistols</u>: Engage the four nearest robbers with ten rounds

Shoot each robber at least twice

With Rifle: Engage the four furthest robbers the same as pistols

With Shotgun shoot the four remaining outlaws (Paddles) until down in ANY ORDER

Then pull on the reins to get two of 'em up, and shoot 'em both again until nobody's left standing