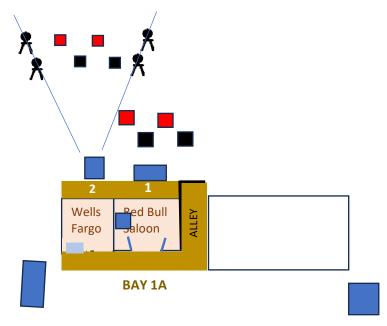

## **SATURDAY STAGE 1 BAY 1A**

TWO SHOOTING POSITIONS 10 PISTOL

Pos. 1: Bar outside Red Bull Salloon 10 RIFLE -- STAGED AT POS. 2

Pos. 2: Table behind Wells Fargo Office 2+ SHOTGUN -- STAGED AT POS. 2

**GUN ORDER: PISTOLS -- RIFLE -- SHOTGUN** 

START: Draw a card from the deck at table in Red Bull Salloon

Move to POSITION 1 -- HANDS AT SIDES

INDICATE READY: : " What'll it be? \_\_\_\_\_ " ( Call out color and number on card)

ATB:

WITH PISTOLS: Alternate the first five rounds on the color of card drawn Alternate second five rounds on the opposite color Move to Position 2

WITH RIFLE AT POS. 2: Repeat pistol instructions on the rifle targets

WITH SHOTGUN AT POS. 2: Engage the four targets until down with as few rounds as possible