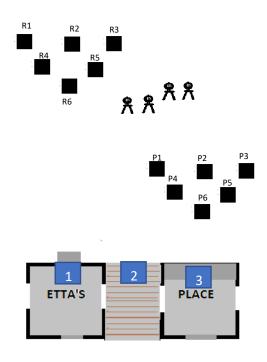

## <u>3 SHOOTING POSITIONS:</u> Pos 1: Left Window Pos 2: Center Table Pos. 3: Behind Right Counter

<u>10 Pistol</u>: <u>10 Rifle</u>: Staged at Pos. 1 <u>4+ Shotgun</u>: Staged Pos. 2

GUN ORDER: Rifle -- Shotgun -- Pistol(s)

## AT THE BEEP:

RIFLE @ Pos. 1: Engage R1 - R6 with a Billy Scramble

SHOTGUN @ Pos. 2: Engage the four SG targets until down

PISTOL(S) @ Pos. 3: Engage P1 - P6 with a Billy Scramble

Note: **BILLY SCRAMBLE** : Single-tap Targets 1 - 2 - 3 Double-tap Targets 4 - 5 Tripple-tap Target 6 (10 rounds total)