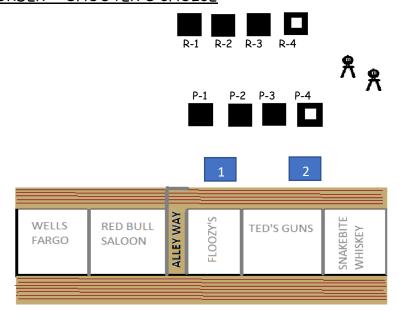

## SATURDAY STAGE 2 --- BAY 1B

## **Two Shooting Positions:**

Pos 1: Table outside Floozy's

Pos. 2: Table outside Ted's Guns

10 Pistol- Staged on table @ Pos. 1

10 Rifle: Staged on Table @ Pos. 1 or 2 2+ Shotgun: Staged on Table @ Pos 2 Pistols may be re-holstereed or Returned to Table

## NO GUN ORDER -- SHOOTER'S CHOICE

<u>START:</u> Table at Position 1 <u>HANDS:</u> Low Surrender

Indicate Ready: "Hidin' from me are ya? "

## AT THE BEEP:

<u>PISTOLS</u>: Sweep P1 P2 and P3 three times, then engage P4

Open the trap door for a 2 sec. bonus

RIFLE: Engage the rifle targets the same as pistols

SHOTGUN: Engage the two paddle targets until down.